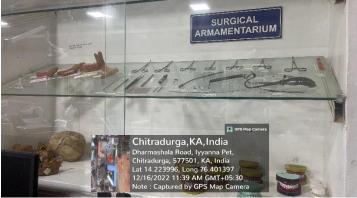

#### 2. Department of Oral and Maxillofacial surgery

3. Department of periodontics and implantology