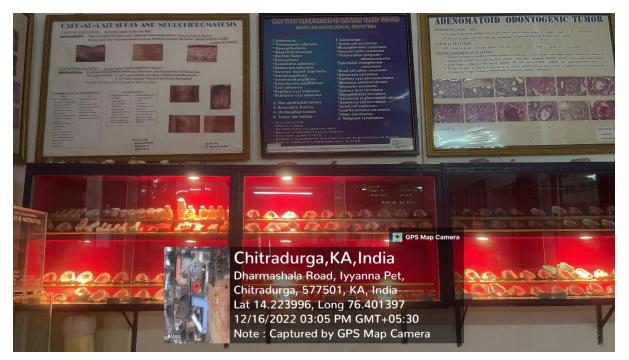

### 9. Department of Oral Pathology and Microbiology

Note : Captured by GPS Map Camera