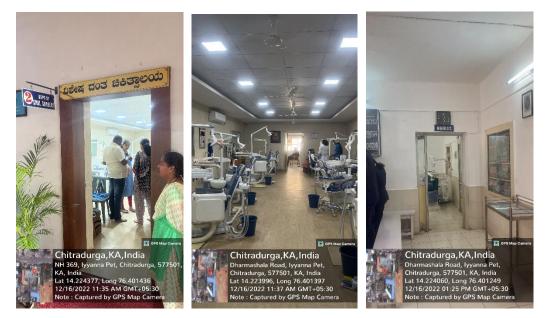

4.2.1-Teaching Hospital, equipment, clinical teaching-learning and laboratory facilities as stipulated by the respective Regulatory Bodies. Describe the adequacy of the Teaching Hospital, equipment, clinical teaching learning and laboratory facilities as stipulated by the respective Regulatory Bodies.

1. Department of Oral Medicine and Radiology