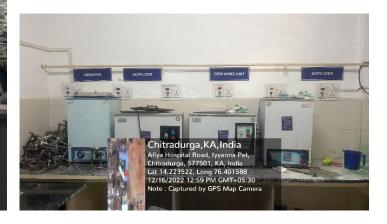

#### 4. Department of Prosthodontics and Crown and Bridge

Chitradurga, KA, India Iyyanna Pet, Chitradurga, 577501, KA, India Lat 14.223522, Long 76.401791 12/16/2022 01:00 PM GMT+05:30 Note : Captured by GPS Map Camera