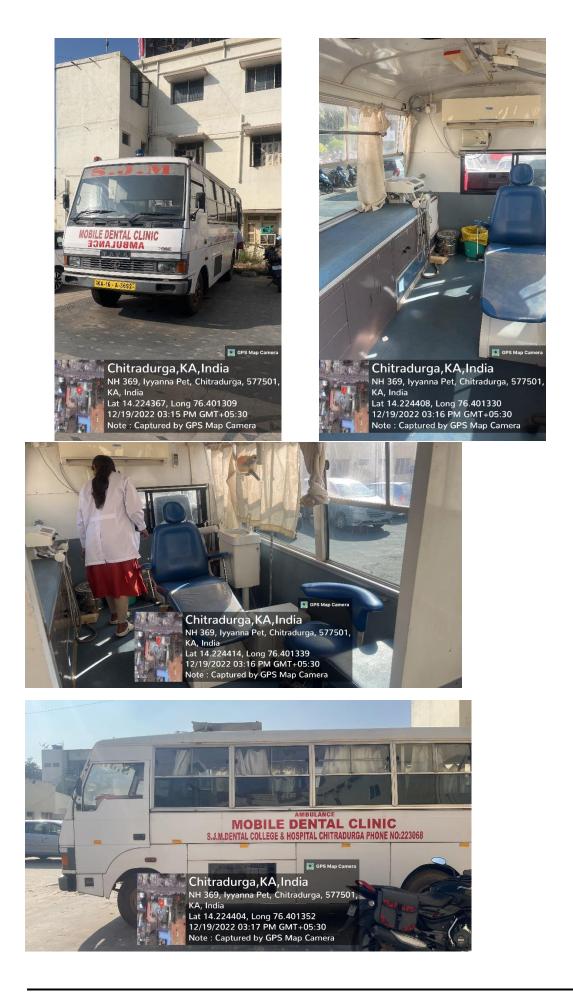

#### 8. Department of Public Health Dentistry

#### SJM Dental College & Hospital, Chitradurga