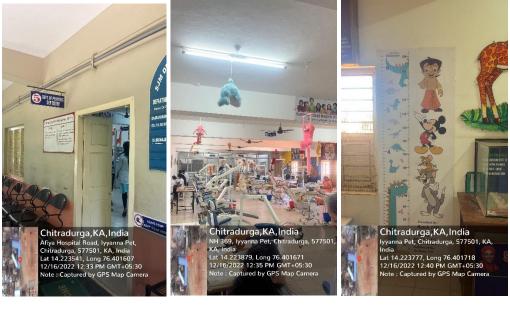

# SJM Dental College & Hospital, Chitradurga

5. Department of Pedodontics and Preventive Dentistry

6. Department of Orthodontics and Dentofacial Orthopaedics