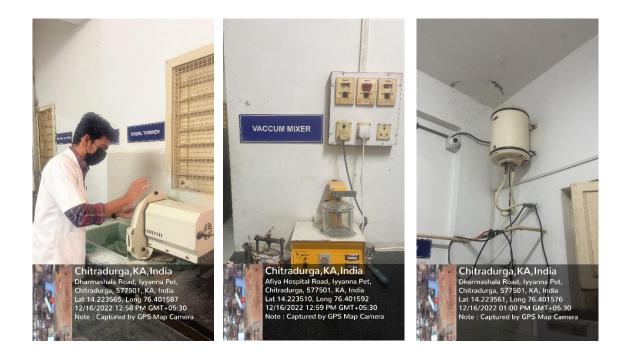

#### 4. Department of Prosthodontics and Crown and Bridge

Chitradurga, KA, India Iyyanna Pet, Chitradurga, 577501, KA, India Lat 14.223522, Long 76.401791 12/16/2022 01:00 PM GMT+05:30 Note : Captured by GPS Map Camera