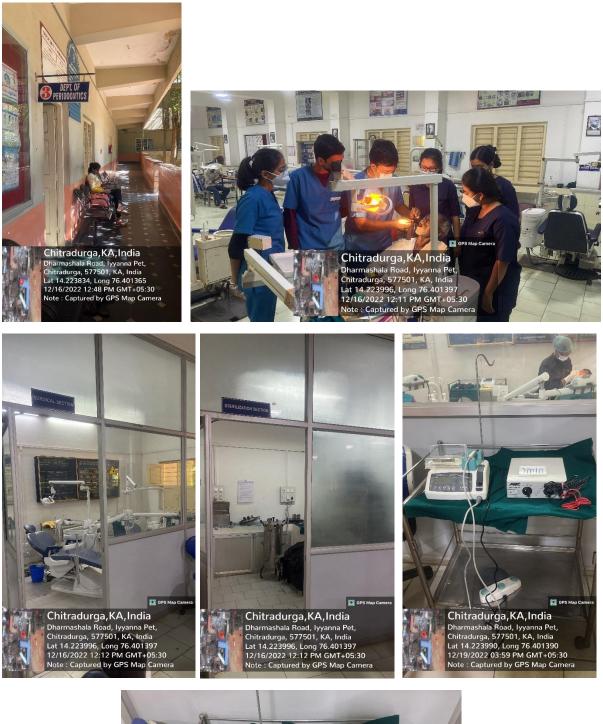

#### 2. Department of Oral and Maxillofacial surgery

3. Department of periodontics and implantology