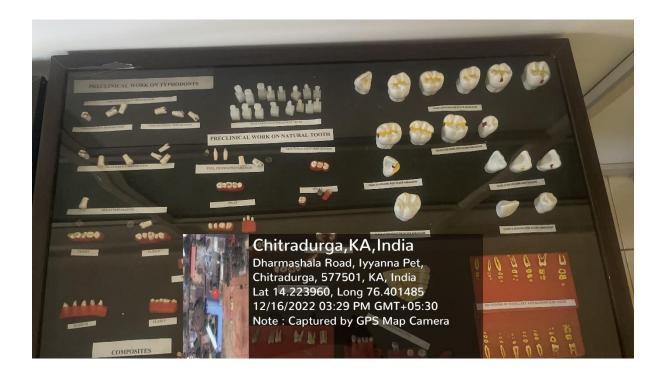

#### 4. Department of Prosthodontics and Crown and Bridge

Chitradurga, KA, India Iyyanna Pet, Chitradurga, 577501, KA, India Lat 14.223522, Long 76.401791 12/16/2022 01:00 PM GMT+05:30 Note : Captured by GPS Map Camera

# SJM Dental College & Hospital, Chitradurga

5. Department of Pedodontics and Preventive Dentistry

6. Department of Orthodontics and Dentofacial Orthopaedics