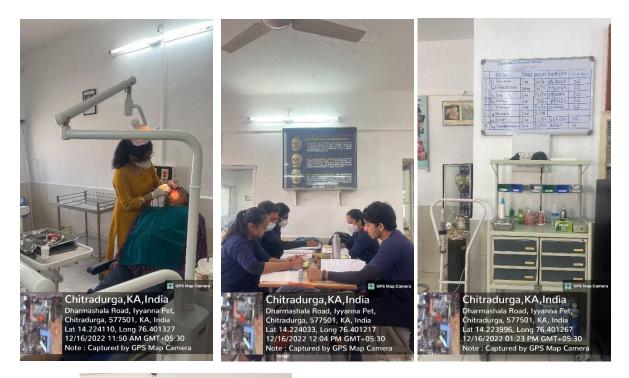

#### 4. Department of Prosthodontics and Crown and Bridge

Chitradurga, KA, India Iyyanna Pet, Chitradurga, 577501, KA, India Lat 14.223522, Long 76.401791 12/16/2022 01:00 PM GMT+05:30 Note : Captured by GPS Map Camera

# SJM Dental College & Hospital, Chitradurga

5. Department of Pedodontics and Preventive Dentistry

6. Department of Orthodontics and Dentofacial Orthopaedics