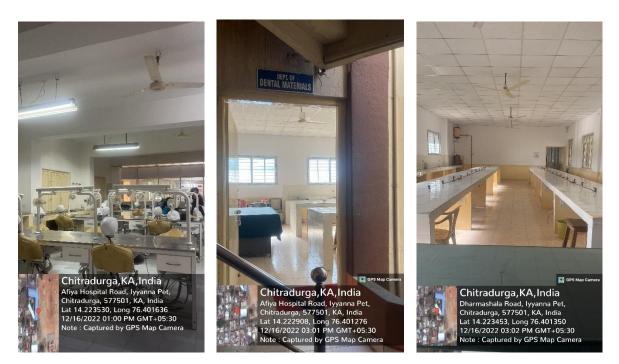

#### 4. Department of Prosthodontics and Crown and Bridge

Chitradurga, KA, India Iyyanna Pet, Chitradurga, 577501, KA, India Lat 14.223522, Long 76.401791 12/16/2022 01:00 PM GMT+05:30 Note : Captured by GPS Map Camera