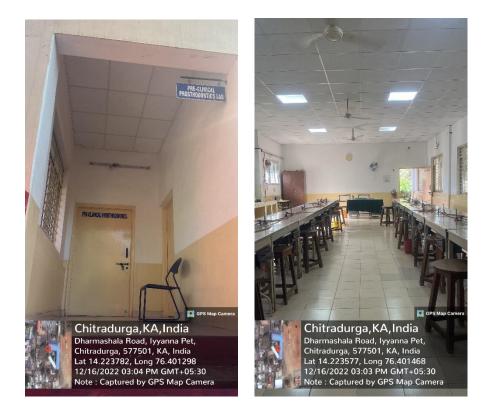

#### 2. Department of Oral and Maxillofacial surgery

3. Department of periodontics and implantology